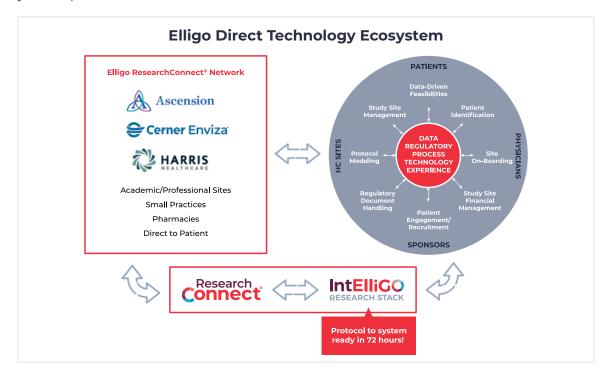

# **eSolutions Research Accelerator**

eSolutions Research Accelerator gives you early, direct access to diverse patients through HIPAA-compliant identified healthcare data and our PatientSelect trials so you can rapidly conduct clinical trials using our IntElligo® Research Stack at Research Ready sites.

# **Elligo Research Partner Services**

Elligo Research Partner Services' global network and technology enable the 97% of healthcare participants not currently participating in clinical trials to be Research Ready.