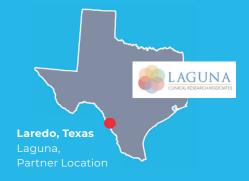

#### Elligo's PoweredBy Success With Laguna Research

- **~700,000** people in the Laredo-Nuevo Laredo MSA
- **~94**% of population of Hispanic or Latino origin
- Three hospitals
- #1 inland port along U.S.-Mexico border (>\$230 billion in imports/exports in 2019)
- #4 port in the U.S.
- Population age:
  - ~36% 0-17
  - ~11% 18-24
  - ~29% 25-44
  - ~15% 45-64

- Partnered in late 2019
- Multiple specialty physicians
- One centrally-located research hub
- Participated in 13 trials so far
- Over \$1.7M in total earnings to date
- · ~\$400k Q3 2021 earnings