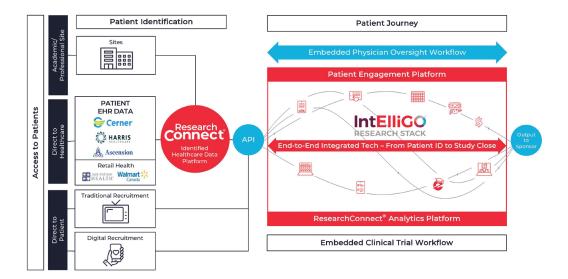

### Intellico Research stack

IntElligo<sup>®</sup>, Elligo's state-of-the-art technology platform, provides flexible and agile multi-therapeutic and geographic reach, enabling access to a spectrum of physicians and patients. Elligo becomes your complete solution for research and commercialization success.

#### eSolutions Research Accelerator

eSolutions Research Accelerator gives you access to known patients through HIPAA-compliant identified healthcare data and our Patient*Select* trials so you can rapidly conduct clinical trials using our IntElligo® Research Stack at Research Ready sites.