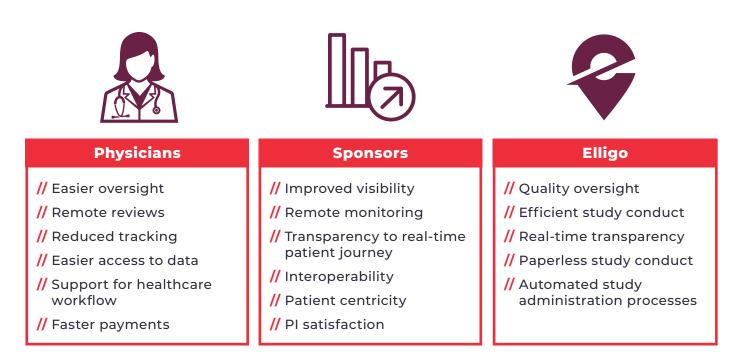

The IntElligo system accelerates and enhances data collection from feasibility through submission by automating administrative tasks, alerting for any quality issues, and streamlining data output — all while maintaining the integrity of the trusted physician and patient relationship.

## About Elligo Health Research

Elligo Health Research, a healthcare-enabling research organization, uses electronic health records and the trusted patient and physician relationship to ensure all patients have access to clinical research as a care option. Powered by our *Goes Direct*<sup>®</sup> approach and novel IntElligo Research Stack<sup>™</sup> clinical technology, our team provides access to the best healthcare experts, patients, and research technologies. We engage physicians and patients who otherwise would not participate in clinical research and accelerate the development of new pharmaceutical, biotechnology, and medical device and diagnostic products. Learn more at elligodirect.com.