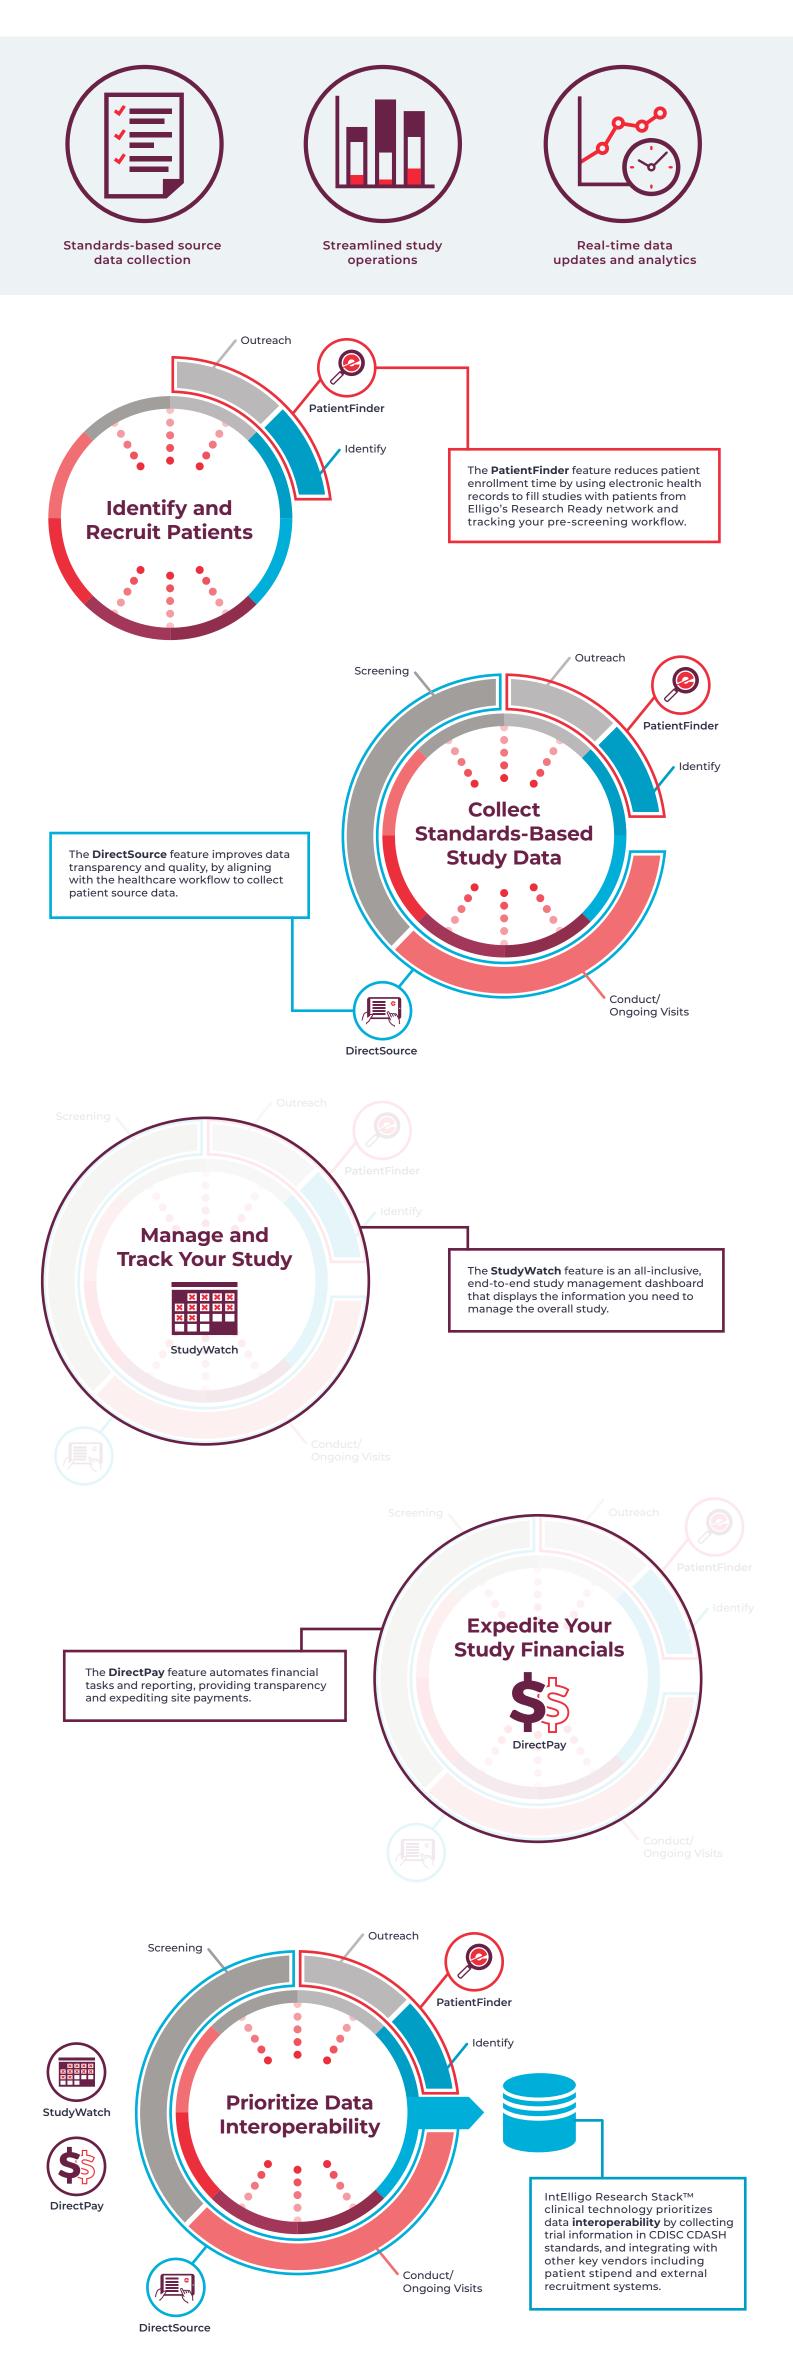

## Streamlining data collection from patient identification to study close.

IntElligo Research Stack<sup>™</sup> technology is the only system designed to work in a real-world healthcare environment, collecting data at the point of care using CDISC global research data standards, then automatically using it for regulatory compliance and study operational management.

The IntElligo system accelerates and enhances data collection from feasibility through submission by automating administrative tasks, alerting for any quality issues, and streamlining data output — all while maintaining the integrity of the trusted physician and patient relationship.