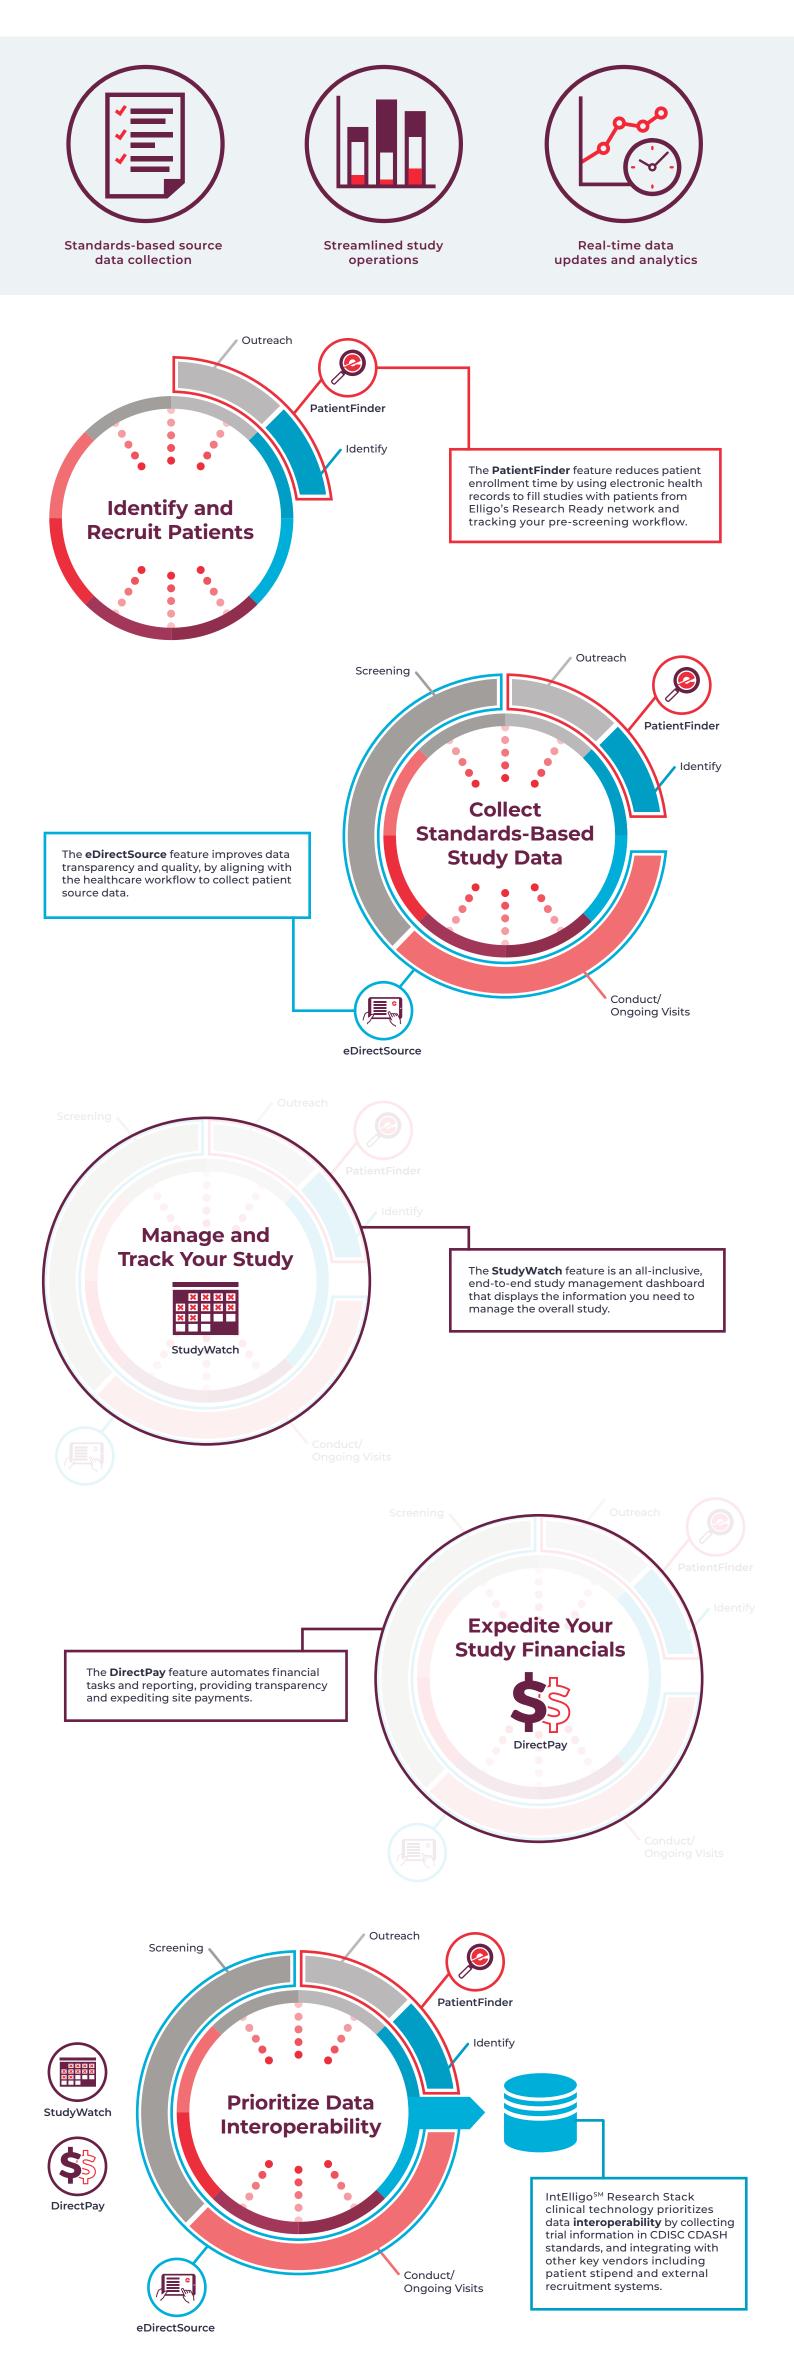

## Streamlining data collection from patient identification to study close.

IntElligo<sup>SM</sup> Research Stack technology is the only system designed to work in a real-world healthcare environment, collecting data at the point of care using CDISC global research data standards, then automatically using it for regulatory compliance and study operational management.

The IntElligo system accelerates and enhances data collection from feasibility through submission by automating administrative tasks, alerting for any quality issues, and streamlining data output — all while maintaining the integrity of the trusted physician and patient relationship.