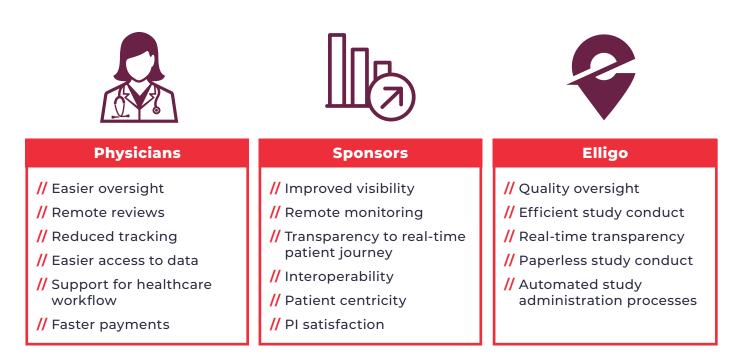

The IntElligo system accelerates and enhances data collection from feasibility through submission by automating administrative tasks, alerting for any quality issues, and streamlining data output — all while maintaining the integrity of the trusted physician and patient relationship.

## About Elligo Health Research

Elligo Health Research, a healthcare-enabling research organization, uses electronic health records and the trusted patient and physician relationship to ensure all patients have access to clinical research as a care option. Powered by our *Goes Direct*<sup>®</sup> approach and novel IntElligo<sup>SM</sup> Research Stack clinical technology, our team provides access to the best healthcare experts, patients, and research technologies. We engage physicians and patients who otherwise would not participate in clinical research and accelerate the development of new pharmaceutical, biotechnology, and medical device and diagnostic products. Learn more at elligodirect.com.